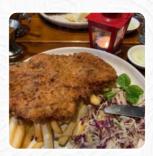

## The Hof Downtown Menu

https://menuweb.menu 737 Bourke Strret, Docklands (VIC), Australia +61396423350,+61396707389,+61396701228 - http://thehof.com/

The *menu of The Hof Downtown* from Docklands (VIC) includes **32** meals. On average, **meals or drinks on the card** cost about A\$40. The categories can be viewed on the menu below. The Hof Downtown is a Bavarian food hall offering a festive atmosphere filled with traditional Bavarian food and a wide selection of beers. Enjoy generous portions of red cabbage, sauerkraut, crispy pork belly, bratwurst sausages, potato dumplings, pickles, mash potato, chicken schnitzel, and a large crispy pork knuckle while sipping on a stein from their extensive beer list. If you prefer smaller bites, there is also a Kleine bite menu available. Whether you're looking to feast or nibble, the Hof Downtown has something for everyone. Be sure to try the best dish: bratwurst sausage with potato mash, sauerkraut, and German mustard.