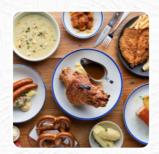

## The Hof Downtown Menu

https://menuweb.menu 737 Bourke Strret, Docklands (VIC), Australia +61396423350,+61396707389,+61396701228 - http://thehof.com/

The *menu of The Hof Downtown* from Docklands (VIC) includes **32** meals. On average, **meals or drinks on the card** cost about A\$40. The categories can be viewed on the menu below. The Hof Downtown is a Bavarian food hall offering a festive atmosphere filled with traditional Bavarian food and a wide selection of beers. Enjoy generous portions of red cabbage, sauerkraut, crispy pork belly, bratwurst sausages, potato dumplings, pickles, mash potato, chicken schnitzel, and a large crispy pork knuckle while sipping on a stein from their extensive beer list. If you prefer smaller bites, there is also a Kleine bite menu available. Whether you're looking to feast or nibble, the Hof Downtown has something for everyone. Be sure to try the best dish: bratwurst sausage with potato mash, sauerkraut, and German mustard.