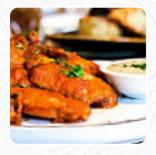

## The Hof Downtown Menu

https://menuweb.menu 737 Bourke Strret, Docklands (VIC), Australia +61396423350,+61396707389,+61396701228 - http://thehof.com/

The *menu of The Hof Downtown* from Docklands (VIC) includes **32** meals. On average, **meals or drinks on the card** cost about A\$40. The categories can be viewed on the menu below. The Hof Downtown is a Bavarian food hall offering a festive atmosphere filled with traditional Bavarian food and a wide selection of beers. Enjoy generous portions of red cabbage, sauerkraut, crispy pork belly, bratwurst sausages, potato dumplings, pickles, mash potato, chicken schnitzel, and a large crispy pork knuckle while sipping on a stein from their extensive beer list. If you prefer smaller bites, there is also a Kleine bite menu available. Whether you're looking to feast or nibble, the Hof Downtown has something for everyone. Be sure to try the best dish: bratwurst sausage with potato mash, sauerkraut, and German mustard.