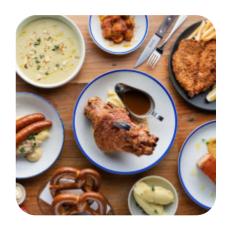

## The Hof Downtown Menu

https://menuweb.menu 737 Bourke Strret, Docklands (VIC), Australia +61396423350,+61396707389,+61396701228 - http://thehof.com/

The *menu of The Hof Downtown* from Docklands (VIC) includes **32** meals. On average, **meals or drinks on the card** cost about A\$40. The categories can be viewed on the menu below. The Hof Downtown is a Bavarian food hall offering a festive atmosphere filled with traditional Bavarian food and a wide selection of beers. Enjoy generous portions of red cabbage, sauerkraut, crispy pork belly, bratwurst sausages, potato dumplings, pickles, mash potato, chicken schnitzel, and a large crispy pork knuckle while sipping on a stein from their extensive beer list. If you prefer smaller bites, there is also a Kleine bite menu available. Whether you're looking to feast or nibble, the Hof Downtown has something for everyone. Be sure to try the best dish: bratwurst sausage with potato mash, sauerkraut, and German mustard.