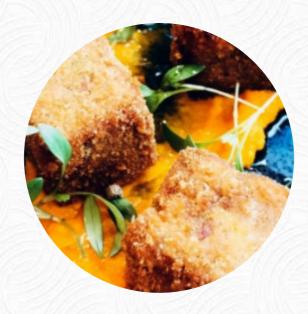

## The Hof Downtown Menu

https://menuweb.menu 737 Bourke Strret, Docklands (VIC), Australia +61396423350,+61396707389,+61396701228 - http://thehof.com/

The *menu of The Hof Downtown* from Docklands (VIC) includes **32** meals. On average, **meals or drinks on the card** cost about A\$40. The categories can be viewed on the menu below. The Hof Downtown is a Bavarian food hall offering a festive atmosphere filled with traditional Bavarian food and a wide selection of beers. Enjoy generous portions of red cabbage, sauerkraut, crispy pork belly, bratwurst sausages, potato dumplings, pickles, mash potato, chicken schnitzel, and a large crispy pork knuckle while sipping on a stein from their extensive beer list. If you prefer smaller bites, there is also a Kleine bite menu available. Whether you're looking to feast or nibble, the Hof Downtown has something for everyone. Be sure to try the best dish: bratwurst sausage with potato mash, sauerkraut, and German mustard.