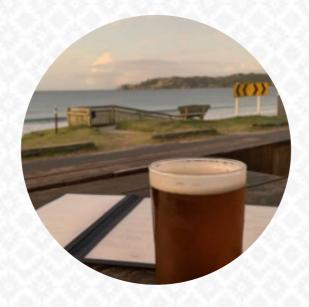

## Charlie Farley's Menu

https://menuweb.menu 17 The Strand, Onetangi, 1081, New Zealand, Waiheke Island +6493724106 - https://charliefarleys.co.nz

Here you can find the menu of Charlie Farley's in Waiheke Island. At the moment, there are 25 menus and drinks on the food list. Charlie Farley's offers a charming beachside atmosphere, making it a potential favorite among vegans with a variety of options and comforting dishes like falafel burgers paired with thick-cut chips. However, the service can be hit or miss, with some guests experiencing delays and unfriendliness from the staff during busy periods. The location is picturesque, perfect for families and anyone seeking a relaxed meal, though the high prices reflect the upscale setting. Overall, while some patrons rave about the food and vibe, others leave confused by the restaurant's hype, suggesting a need for improvement in service consistency.