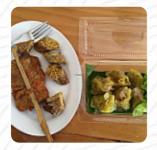

I will update my previous review to confirm that dharma buffet is still open. this place is cleaner, and eating is more healthy compared to average jay restaurant in Thailand. many local options to try like chiang Mai style jackfruit curry, nam prik ong (tomats and tofu relish) and winged bohnen salat. brown rice with toppings is baht, great worth. maybe a little bit small to fill a big guy. sad to hear about the exp... read more. At Rassamee Dhamma Foundation from Muthi it's possible to taste delicious vegetarian courses, that were made without any animal meat or fish, The customers prefer especially delicious juices.