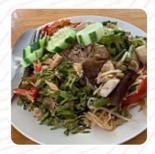

I will update my previous review to confirm that dharma buffet is still open. this place is cleaner, and eating is more healthy compared to average jay restaurant in Thailand. many local options to try like chiang Mai style jackfruit curry, nam prik ong (tomats and tofu relish) and winged bohnen salat. brown rice with toppings is baht, great worth. maybe a little bit small to fill a big guy. sad to hear about the exp... read more. At Rassamee Dhamma Foundation from Muthi it's possible to taste delicious vegetarian courses, that were made without any animal meat or fish, The customers prefer especially delicious juices.

## Rassamee Dhamma Foundation Menu

Salads

**SALAD** 

Main courses

**TOPPINGS** 

Extras

**GINGER** 

Gnocchi