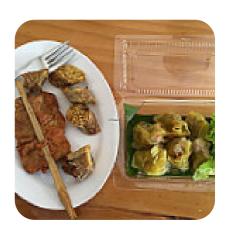

I will update my previous review to confirm that dharma buffet is still open. this place is cleaner, and eating is more healthy compared to average jay restaurant in Thailand. many local options to try like chiang Mai style jackfruit curry, nam prik ong (tomats and tofu relish) and winged bohnen salat. brown rice with toppings is baht, great worth. maybe a little bit small to fill a big guy. sad to hear about the exp... read more. At Rassamee Dhamma Foundation from Muthi it's possible to taste delicious vegetarian courses, that were made without any animal meat or fish, The customers prefer especially delicious juices.

## Rassamee Dhamma Foundation Menu

Salads

**SALAD** 

Main courses

**TOPPINGS** 

Extras

**GINGER** 

Gnocchi