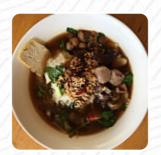

I will update my previous review to confirm that dharma buffet is still open. this place is cleaner, and eating is more healthy compared to average jay restaurant in Thailand. many local options to try like chiang Mai style jackfruit curry, nam prik ong (tomats and tofu relish) and winged bohnen salat. brown rice with toppings is baht, great worth. maybe a little bit small to fill a big guy. sad to hear about the exp... read more. At Rassamee Dhamma Foundation from Muthi it's possible to taste delicious vegetarian courses, that were made without any animal meat or fish, The customers prefer especially delicious juices.