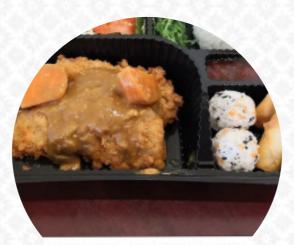

^urry Chicken (VEGAN) \*

^ box served wi\*'

https://menulist.menu 53 Portman Street, Melbourne, 3166, Australia (+61)425307832,(+61)395309623

The restaurant from Melbourne offers **82** different menus and drinks on the card at an average price of A\$12. What <u>User</u> likes about Tai Chi Veggie Oakleigh:

Apedachi Tolu Benio (VEGAN) \$17.00 Large Japonese box served with seaweed salad, sushi, spring roll, homesalad, and mise seap Yoles steam rice or brown rice