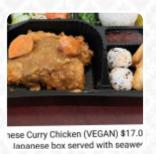

^urry Chicken (VEGAN) \*

^ box served wi\*'

https://menulist.menu 53 Portman Street, Melbourne, 3166, Australia (+61)425307832,(+61)395309623

The restaurant from Melbourne offers **82** different menus and drinks on the card at an average price of A\$12. What <u>User</u> likes about Tai Chi Veggie Oakleigh:

Apedachi Tolu Benio (VEGAN) \$17.00 Large Japonese box served with seaweed salad, sushi, spring roll, homesalad, and mise seap Yoles steam rice or brown rice