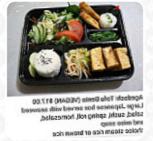

Apedachi Tolu Benio (VEGAN) \$17.00 Large Japonese box served with seaweed salad, sushi, spring roll, homesalad, and mise seap Yoles steam rice or brown rice