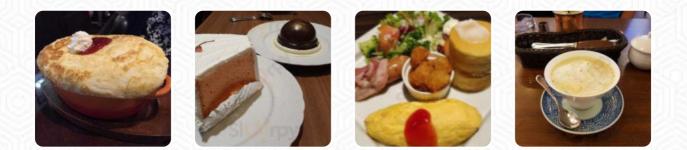

Creamy Seafood Fusili \$14.90) was good, with 2 prawns, 2 scallops, mustard cream sauce. Would've been better if they didn't use fillers for the seafood. Spicy Tuna Spaghetti \$11.90) was way spicier than expected but tasty as well. The bread was a nice touch, went well with the tuna sauce. <u>read more</u>. In the The Coffee Bean And Tea Leaf from Singapore, a lot of emphasis is placed on the preparation of *healthy, tasty Japanese dishes* with freshly harvested vegetables, fish and meat, Furthermore, the guests love the successful combination of different meals with new and partially experimental ingredients - a good example of successful **Asian Fusion**. Also, they offer you delicious seafood dishes, The customers of the establishment are also thrilled with the extensive variety of various <u>coffee and tea specialities</u> that the restaurant offers.

#### Salads

MISTA

Süße Desserts CREPES

**Toast** FRENCH TOAST

Sweets chocolate cake

Starters & Salads RISOTTO

**Chicken dishes** BBQ CHICKEN

**Chicken** CURRY CHICKEN

**Spirits** Americano

**Beef-Gerichte** BEEF CURRY

**Beverages** HOT COFFEE

Hot drinks

TEA

**Tea** GREEN TEA

Sweets & Desserts RED VELVET

McCafé® Coffees