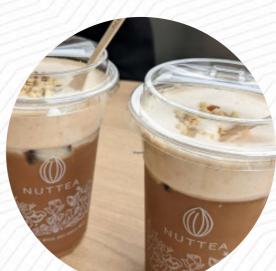

yum yum yum I love this place. nuttea with sugar beads is the best! I have blown so much missed, but no longer! amazing business here too, that sells all their fave vegan food! updated by previous review on 2022-03-20 <a href="mailto:read">read</a> more. Near Far Fitzroy from Melbourne is a suitable bar to a cocktail after work, and hang out with friends, There are also some international dishes to choose from in the menu. If you'd like something after-dinner treat for dessert, Near Far Fitzroy does not disappoint with its extensive selection of desserts, on the menu there are also a lot of Asian meals.

Alcoholic Drinks

Side dishes

**GREEN OR RED CURRY** 

BEER SALT PEPPER A\$17

Famous Wings

Soups Hot Drink

CURRY LAKSA A\$14 HOT CHOCOLATE

10 most popular Drinks