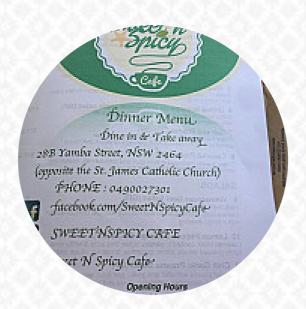

## Sweet And Spicy Menu

https://menulist.menu 28 St, NSW 2464, Australia, YAMBA (+61)490027301 - https://www.facebook.com/SweetNSpicyCafe

Here you can find the menu of Sweet And Spicy in YAMBA. At the moment, there are 15 dishes and drinks on the food list. You can inquire about <u>changing offers</u> via phone. What <u>User</u> likes about Sweet And Spicy: excellent restaurant- varied menu, inexpensive, very fresh, great service. Note that the menu photo in google is hopeless from the date. check the opening times, do not pay attention to what it says in the menu photo, e.g. they are open Tuesday. <u>read more</u>. The restaurant also offers the possibility to sit outside and be served in nice weather. Sweet And Spicy from <u>YAMBA</u> is a good place for a bar to *have a beer after work* and be able to hang out with friends, for breakfast they serve a tasty breakfast here. It should not be forgotten that there is a extensive diversity of **coffee and tea specialties** in this restaurant, Generally, the dishes are prepared **in the shortest time and fresh** for you.

## Sweet And Spicy

28 St, NSW 2464, Australia, YAMBA

**Opening Hours:** 

Wednesday 11:00-21:00 Thursday 11:00-21:00 Friday 11:00-21:00 Saturday 08:30-21:00 Sunday 08:30-14:00