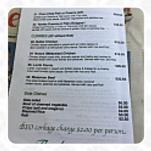

## Sweet And Spicy Menu

Alcoholic Drinks

**BEER** 

**Sweets** 

**CHOCOLATE CAKE** 

Beef-Gerichte

**BEEF CURRY** 

Mexican dishes

CHILLI

Yaki-Grill Menü

**PRAWN** 

Coffee

**COFFEE** 

Drinks

**DRINKS** 

**Condiments and Sauces** 

**CURRY** 

These types of dishes are being served

SALAD

**FISH** 

Dishes are prepared with

**CHOCOLATE** 

**GARLIC** 

**DUCK** 

**SCALLOP** 

BEEF