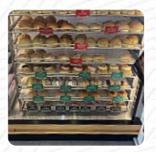

#2 late Dec 2019: 7 vegan flavours available (plus space for another) and a sign mentioning the vegan pie (but not the vegan pastie). The bottom shelf wire rack set up for vegan doughnuts is completely sucky though. #nosale #1 mid Dec 2019: only 2 vegan doughnut flavours available at this location and they were on the bottom shelf. No labels for any other flavours. No sign of the vegan pie, or pastie either. Perhaps Springvale is the only truly vegan friendly outlet?. At Daniel's Donuts Carnegie in Melbourne, exquisite Australian menus are freshly cooked for you with a lot of devotion and the typical ingredients like **bush tomatoes and caviar limes**, They also present scrumptious <u>South American</u> cuisine to you on the menu. Besides, you can enjoy oven-warm baked goods, and you have the opportunity to try tasty American meals like <u>Burger or Barbecue</u>.