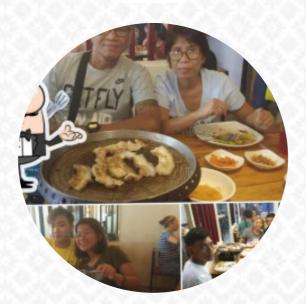

Nice place. Affordable samgyupsal-an. Hehe However, when we came and ate, there were meat and some side dishes which are not available... Maybe they're not expecting to have so much demand for that day. <u>read more</u>. When the weather is good you can also eat and drink outside. A visit to Junjoo Place is particularly valuable due to the large variety of coffee and tea specialties, Especially the fine **juices** are highly appreciated by the customers. No Korean feast is complete without traditional Korean dishes like Kimchi, Bap and Jjigae, which are served on the menu and the plates of the visitors.