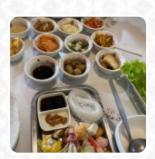

Nice place. Affordable samgyupsal-an. Hehe However, when we came and ate, there were meat and some side dishes which are not available... Maybe they're not expecting to have so much demand for that day. <u>read more</u>. When the weather is good you can also eat and drink outside. A visit to Junjoo Place is particularly valuable due to the large variety of coffee and tea specialties, Especially the fine **juices** are highly appreciated by the customers. No Korean feast is complete without traditional Korean dishes like Kimchi, Bap and Jjigae, which are served on the menu and the plates of the visitors.