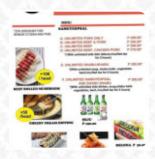

## Junjoo Place Menu

https://menulist.menu
Banga 1st, Plaridel, Philippines
(+1)639165079242 - https://facebook.com/junjooplace/

Here you can find the <u>menu</u> of Junjoo Place in Plaridel. At the moment, there are <u>17</u> courses and drinks on the card. You can inquire about *changing offers* via phone. What <u>User</u> likes about Junjoo Place:

#### Non alcoholic drinks

**ICED TEA** 

Main courses

**SUSHI** 

Starters & Salads

**WINGS** 

Chicken

**CHICKEN WINGS** 

Soft drinks

**JUICE** 

Hot drinks

**TEA** 