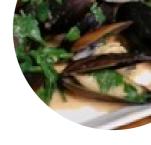

#### These Types Of Dishes Are Being Served

PIZZA BREAD PASTA

BURGER MUSSELS TUNA STEAK