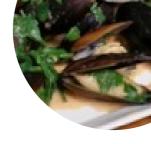

#### These Types Of Dishes Are Being Served

PIZZA BREAD PASTA

BURGER MUSSELS TUNA STEAK