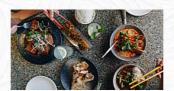

## Tom Phat Brunswick Menu

https://menulist.menu 184 Sydney Rd, Melbourne, 3056, Australia (+61)393812374 - http://www.tomphat.com.au

The menu of Tom Phat Brunswick from Melbourne includes 17 meals. On average, meals or drinks on the menu cost about A\$12. The categories can be viewed on the menu below. What <u>User</u> likes about Tom Phat Brunswick: only two friends who appear on Friday. the hibiscus cocktail was my favorite! also the crispy pork main with the Asian claw was very delicious. the personal is relaxed and attentive. we have to go back to her happy hour! <u>read more</u>. The restaurant and its premises are wheelchair accessible and thus reachable with a wheelchair or physical limitations, Depending on the weather conditions, you can also sit outside and have something. What <u>User</u> doesn't like about Tom Phat Brunswick:

\$12 mocktails we 3/4 ice. Food was greasy and tasted reheated. The roti was dried out and crunchy. The music was so loud we couldn't talk. Crispy tofu and beetroot was lovely though. From Melbourne comes Tom Phat Brunswick and brings delicious meals to the table, seasoned with the **Thai culinary known spices and** (fish-)sauces, in addition to freshly harvested vegetables, seafood and meat, At the bar, you can unwind with a freshly tapped beer or other alcoholic and non-alcoholic drinks. Apart from simple snacks, sweet pieces and cakes, there are also cold and hot drinks, Particularly the imaginative combinations of different products offer the visitors an unforgettable taste experience of this successful fusion cuisine.