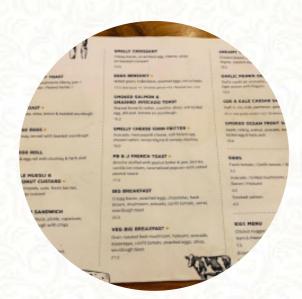

# The Smelly Cheesecake Menu

https://menulist.menu

Shop 2, 2 Albert Road, Strathfield, Sydney, NSW, Australia (+61)452273559 - http://www.thesmellycheesecake.com/









On this homepage, you can find the complete menu of The Smelly Cheesecake from Strathfield. Currently, there are 19 meals and drinks available. For changing offers, please contact the owner of the restaurant directly. You can also contact them through their website. What <a href="User">User</a> likes about The Smelly Cheesecake:</a>
Black sesame bagel scallot cream cheese is \$10.30. Thought a bit pricy at first, but when they service the bagel cheese separatly feeling oh that's why. It's generous portion for the cream cheese I.had half cup of the cheese for one bagel. And it taste very creamy and smooth. Next time