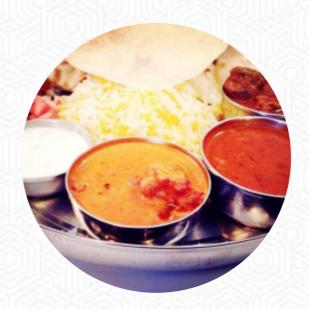

Went there for Lunch and ordered 1 Non-Veg Thali. Daal and Lamb were ok but their Butter chicken was stale which can lead to serious health issues. Advised the staff about the Butter Chicken and he took the bowl with him and never returned with a replacement or a simple apology. We finished eating and went to the counter to pay and the same staff took the payments without saying a single word about the meal or experi... read more. If you want to spoil your palate with a bit of culinary flair, this is the place to be: The successful Asian fusion cuisine of the Neelam Indian Restaurant from Parramatta - a delicious mix of traditional and the unexpected, One also prepares menus tastily and freshly with typical **Indian spices**. Dishes are prepared typically in the Asian style, there are also *tasty vegetarian recipes* in the menu.