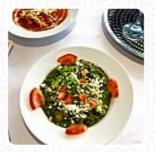

Went there for Lunch and ordered 1 Non-Veg Thali. Daal and Lamb were ok but their Butter chicken was stale which can lead to serious health issues. Advised the staff about the Butter Chicken and he took the bowl with him and never returned with a replacement or a simple apology. We finished eating and went to the counter to pay and the same staff took the payments without saying a single word about the meal or experi... read more. If you want to spoil your palate with a bit of culinary flair, this is the place to be: The successful Asian fusion cuisine of the Neelam Indian Restaurant from Parramatta - a delicious mix of traditional and the unexpected, One also prepares menus tastily and freshly with typical **Indian spices**. Dishes are prepared typically in the Asian style, there are also *tasty vegetarian recipes* in the menu.