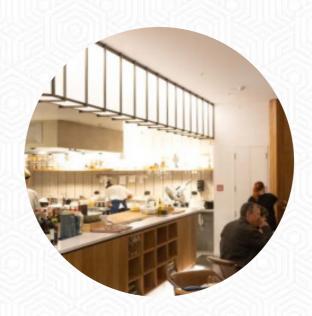

## **Earl Christchurch Menu**

https://menuweb.menu 128 Lichfield StreetCanterbury 8011, Christchurch, New Zealand +6433651147 - http://www.earl.co.nz/

A **complete** menu of Earl Christchurch from Christchurch covering all **39** dishes and drinks can be found here on the food list. Earl offers a welcoming fine casual dining experience in Christchurch, with a focus on food-centric wine. The light-filled restaurant features high ceilings and a stone bar wrapping around the kitchen, creating a perfect setting for enjoying fresh seasonal salads, house-made pastas, and antipasti. Whether you're looking for a group dinner or a one-on-one encounter, Earl's buzzy local vibe and emphasis on simplicity make it an ideal choice for a memorable meal.