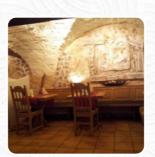

# Taverne Athos Athanasios Xanthopolidis Speisekarte

https://speisekarte.menu 34560 Fritzlar Marktplatz 34, 34560 Fritzlar, Hesse, Germany +4956228080826 - https://taverneathos.de/

Das Menü des Taverne Athos aus Fritzlar umfasst etwa 49 verschiedene Gerichte und Getränke. Im Durchschnitt zahlst Du für ein Gericht / Getränk etwa 12 €. In den restaurierten Originalgewölben eines historischen Stadthauses am Marktplatz von Fritzlar befindet sich die Taverne Athos, wo man in eindrucksvollem Ambiente ausgezeichnete griechische Spezialitäten genießen kann. Ein Besuch der Taverne Athos in Fritzlar wird durch die beliebten griechischen Grillplatten und andere Delikatessen zu einem Erlebnis, das durch die außergewöhnliche Atmosphäre der alten Kellergewölbe zu einer beeindruckenden Gesamterfahrung wird.