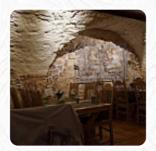

# Taverne Athos Athanasios Xanthopolidis Speisekarte

https://speisekarte.menu 34560 Fritzlar Marktplatz 34, 34560 Fritzlar, Hesse, Germany +4956228080826 - https://taverneathos.de/

Das Menü des Taverne Athos aus Fritzlar umfasst etwa 49 verschiedene Gerichte und Getränke. Im Durchschnitt zahlst Du für ein Gericht / Getränk etwa 12 €. In den restaurierten Originalgewölben eines historischen Stadthauses am Marktplatz von Fritzlar befindet sich die Taverne Athos, wo man in eindrucksvollem Ambiente ausgezeichnete griechische Spezialitäten genießen kann. Ein Besuch der Taverne Athos in Fritzlar wird durch die beliebten griechischen Grillplatten und andere Delikatessen zu einem Erlebnis, das durch die außergewöhnliche Atmosphäre der alten Kellergewölbe zu einer beeindruckenden Gesamterfahrung wird.