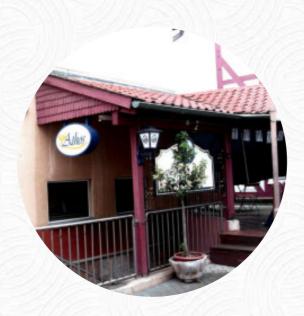

# Taverne Athos Athanasios Xanthopolidis Speisekarte

https://speisekarte.menu 34560 Fritzlar Marktplatz 34, 34560 Fritzlar, Hesse, Germany +4956228080826 - https://taverneathos.de/

Das Menü des Taverne Athos aus Fritzlar umfasst etwa 49 verschiedene Gerichte und Getränke. Im Durchschnitt zahlst Du für ein Gericht / Getränk etwa 12 €. In den restaurierten Originalgewölben eines historischen Stadthauses am Marktplatz von Fritzlar befindet sich die Taverne Athos, wo man in eindrucksvollem Ambiente ausgezeichnete griechische Spezialitäten genießen kann. Ein Besuch der Taverne Athos in Fritzlar wird durch die beliebten griechischen Grillplatten und andere Delikatessen zu einem Erlebnis, das durch die außergewöhnliche Atmosphäre der alten Kellergewölbe zu einer beeindruckenden Gesamterfahrung wird.