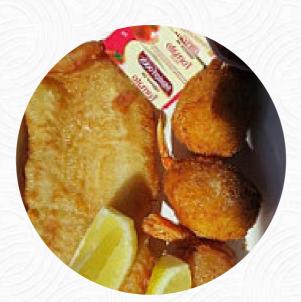

## Sandwiches & Hot Paninis

HAMBURGER

Main courses

**Salad** CAESAR SALAD

**Fish dishes** 

Starters & Salads

Pescados y Mariscos

PESCADO FRITO

## These types of dishes are being served