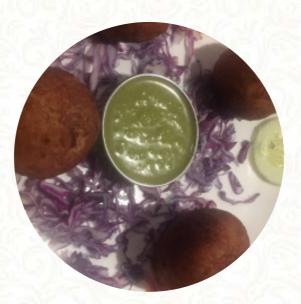

## German Bakery 8888

<u>https://speisekarte.menu/</u> Kovalam, India, Trivandrum +914712480179 - http://www.thebeachhotel-kovalam.com/









# **German Bakery 8888**

#### XXX-XXXXXXXXX XXX

0000 000

#### 

#### 

000 0000

#### 

000

#### 

#### 

#### 

00000000

### **Hot Drink**

000 000000

## Sides \$6

# NA NANNA NA NANNA NANNA NA

00000000

000000

0000

#### 

| 000000 |  |
|--------|--|
| 0000   |  |
| 00000  |  |

00000

00000

## **German Bakery**

Kovalam, India, Trivandrum

00000 00 0000: 00000 07:30-23:00 00000 07:30-23:00 00000 07:30-23:00 00000 07:30-23:00 000000 07:30-23:00 000000 07:30-23:00





00 000 0000 000 <u>speisekarte.menu</u>