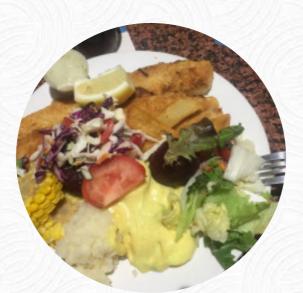

### Starters & Salads

POTATO CHIPS

Steaks

Warm Tapas GAMBAS AL AJILLO

### These Types Of Dishes Are Being Served

LAMB SALAD OYSTERS TUNA STEAK FISH PORK CHOPS CHICKEN

## **Ingredients Used**

LETTUCE PARMIGIANA BEEF

PARMESAN BACON VEGETABLES CHEESE PRAWNS GARLIC PORK MEAT MUSTARD