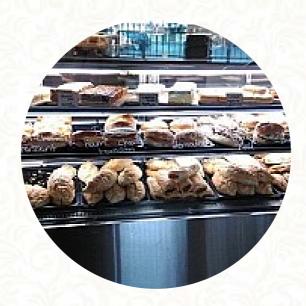

Had a great coffee this morning so came back here for afternoon coffee. What a difference. Coffee was very hot but quite weak. This is why I generally go for ice coffee when I'm on the road as you know what you are getting. My colleague's experience was similar, good this morning, left it on the table this afternoon. Disappointment all around. read more. At Mount Pleasant Bakery in Mount Alexander, there are scrumptious sandwiches, small salads and further snacks for quick hunger, as well as hot and cold drinks, There are also oven-warm pastries, complemented by a variety of both cold and hot drinks. Not to be left out is the extensive variety of coffee and tea specialties in this restaurant.