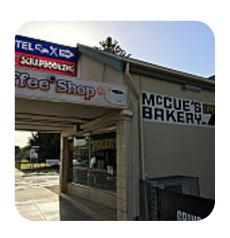

### McCue's Bakery Menu

https://menulist.menu 60 Adelaide Rd, Murray Bridge, South Australia 5253, Australia (+61)885322111 - http://www.mccuesbakery.com.au

On this homepage, you can find the *complete* <u>menu</u> of McCue's Bakery from Murray Bridge. Currently, there are 23 courses and drinks available. For seasonal or weekly deals, please contact the restaurant owner directly. You can also contact them through their website. What User likes about McCue's Bakery:

## McCue's Bakery

60 Adelaide Rd, Murray Bridge, South Australia 5253, Australia

Monday 8:00-17:00 Tuesday 8:00-17:00 Wednesday 8:00-17:00 Thursday 8:00-17:00 Friday 8:00-17:00 Saturday 8:00-14:00 Sunday 8:00-14:00