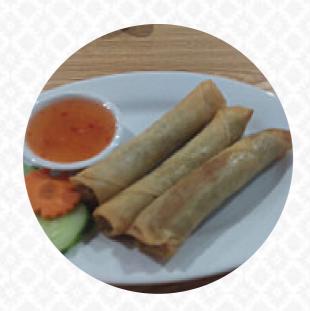

## TP Thai Kitchen Menu

**Appetizers** 

**SATAY** 

Starters & Salads

**POTATOE CHIPS** 

**Dessert** 

**COCONUT RICE** 

**Beef-Gerichte** 