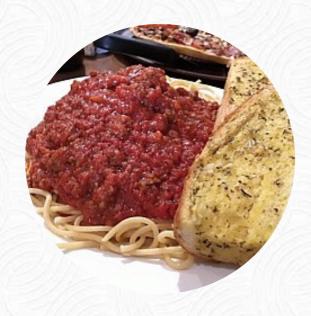

## Melthouse Pizza & Pasta Menu

<u>https://menuweb.menu</u> 247 Kingsgrove Rd | Shop 1, Kingsgrove, Rockdale, New South Wales 2208, Australia, KINGSGROVE

+61295021313 - http://melthousepizzabar.com.au/









## Melthouse Pizza & Pasta Menu



### **Entrées**

**GARLIC BREAD** 

#### **Pizza**

PEPPERONI PIZZA

### **Drinks**

**DRINKS** 

## **Warm Tapas**

**GAMBAS AL AJILLO** 

## **Toppings**

**TOPPINGS** 

#### **Bread**

**GARLIC BREAD** 

## **Restaurant Category**

**ITALIAN** 

### Chicken

GRILLED CHICKEN
PINEAPPLE CHICKEN

# These Types Of Dishes Are Being Served

**PIZZA** 

**PASTA** 

**BREAD** 

**CHICKEN** 

## **Ingredients Used**

**HAM** 

**PRAWNS** 

**GARLIC** 

**CHEESE** 

**PINEAPPLE** 

## Melthouse Pizza & Pasta

247 Kingsgrove Rd | Shop 1, Kingsgrove, R