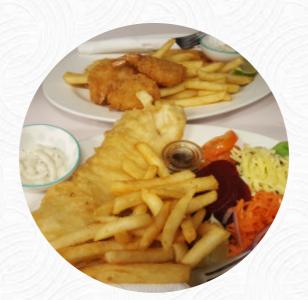

## **Bite Me Takeaway Menu**

<u>https://menuweb.menu</u> 62 Edith St, Innisfail, Queensland 4860, Australia +61740611117 - https://www.facebook.com/Bite-Me-Takeaway-174922586030376/



On this homepage, you can find the **complete** <u>menu</u> of **Bite Me Takeaway** from Innisfail. Currently, there are **33** courses and drinks up for grabs.

# **Bite Me Takeaway Menu**

Sushi Rolls

**SUSHI** 

### Sandwiches & Hot **Paninis**

HAMBURGER

#### Toast

TOAST

# **Sandwiches**

**CHICKEN BURGER** 

## Seafood

**CALAMARI** 

## Sushi

**SASHIMI** 

### **Drinks**

DRINKS

## Starters & Salads

**POTATO CHIPS** 

#### Sauces

**GRAVY** 

### **Shakes**

SHAKE

## Coffee

**ICED COFFEE** 

#### **Smoothies**

**SMOOTHIE** MANGO SMOOTHIE

Hot Drinks COFFEE TEA

## **Fish Dishes**

**FISH