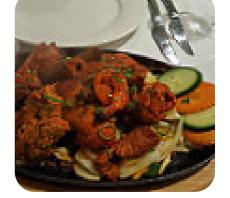

Wow! We are always on the hunt for local dining experiences and were really impressed here. Food was excellent at a great price. We left full and enjoyed a byo bottle of wine for under \$100. Service was exceptional. Can't wait to get back to try other menu items. Momos were delicious <u>read more</u>. In beautiful weather you can even have something in the outdoor area, And into the accessible rooms also come visitors with wheelchairs or physiological disabilities. At Lumbini Nepalese Restaurant and Cafe in SOUTH LAKE, a selection of delectable dishes with typical **Indian spices** and sides like rice or naan are freshly prepared, Here, the **meat** is freshly grilled on an open flame. You have the option to, after the meal (or during it), still relax at the bar with an alcoholic or non-alcoholic drink, You can also look forward to the typical fine French cuisine.