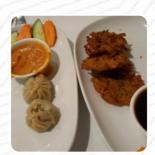

Wow! We are always on the hunt for local dining experiences and were really impressed here. Food was excellent at a great price. We left full and enjoyed a byo bottle of wine for under \$100. Service was exceptional. Can't wait to get back to try other menu items. Momos were delicious <u>read more</u>. In beautiful weather you can even have something in the outdoor area, And into the accessible rooms also come visitors with wheelchairs or physiological disabilities. At Lumbini Nepalese Restaurant and Cafe in SOUTH LAKE, a selection of delectable dishes with typical **Indian spices** and sides like rice or naan are freshly prepared, Here, the **meat** is freshly grilled on an open flame. You have the option to, after the meal (or during it), still relax at the bar with an alcoholic or non-alcoholic drink, You can also look forward to the typical fine French cuisine.