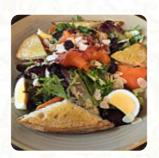

# The Leaf Cafe Menu

https://menulist.menu

Bennett Road | Shop 41, St Clair Shopping Centre, St Clair, Penrith, New South Wales 2759, Australia, ST CLAIR

(+61)415821555 - http://leafcafe.com.au/our-menu/



Here you can find the menu of The Leaf Cafe in ST CLAIR. At the moment, there are 27 dishes and drinks on the card. You can inquire about changing offers via phone. What User likes about The Leaf Cafe:

Very professional, efficient and friendly service. They really make you feel welcomed & valued. Excellent bean and consistently perfectly made coffee regardless of your preference. Small but delicious menu that covers Breakfast/brunch/lunch very well, with food prepared precisely to your liking without taking ages... it is located in the local shopping center so dont go expecting great views ir scenery. This is Defin... read more. When the weather conditions is nice you can also be served outside, And into the accessible spaces also come customers with wheelchairs or physiological limitat