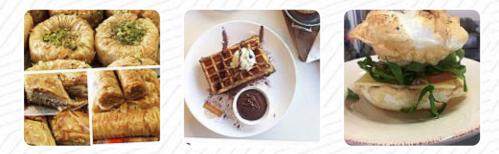

# **Pide**

Turkish specialties\*

BAKLAVA

#### Dishes are prepared with

CHOCOLATE CHEESE