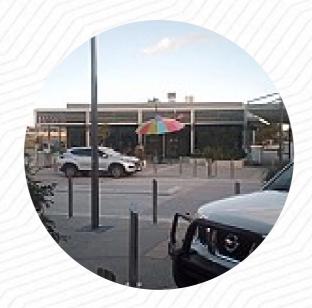

https://menulist.menu

61 Makybe Drive | Shop 10/11, Tuart Ridge Town Centre, Baldivis, Western Australia 6171, Australia, BALDIVIS

(+61)895576437 - https://brotherofmine.com.au/

The Card of Brother of Mine from BALDIVIS contains about 162 different menus and drinks. On average, you pay for a dish / drink about A\$10. What User likes about Brother of Mine:

I went there for breakfast Monday morning and the place was packed and now I can see why! The service was so quick and friendly, the coffee was nice and strong and the food tasted amazing. <a href="read more">read more</a>. The premises in the restaurant are wheelchair accessible and can also be used with a wheelchair or physiological limitations,

Depending on the weather, you can also sit outside and eat. What <u>User</u> doesn't like about Brother of Mine: Been for breakfast a few times now, the food has always been ok without being anything special, if I am paying good money I want food that is a few levels above what I can cook myself at home. It's not bad it's just that it's uninspiring and now having given it a few goes I doubt we'll be back. <u>read more</u>. At Brother of Mine in BALDIVIS, delicious Australian dishes are freshly made for you with a lot of affection and the unique ingredients like <u>bush</u> tomatoes and caviar limes, Also, you shouldn't miss out on the crispy and crunchy <u>pizza</u>, original freshly baked in a wood oven. Not to be left out is the large selection of *coffee and tea specialties* in this restaurant, here they serve a diverse brunch for breakfast.