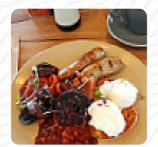

Depending on the weather, you can also sit outside and eat. What <u>User</u> doesn't like about Brother of Mine: Been for breakfast a few times now, the food has always been ok without being anything special, if I am paying good money I want food that is a few levels above what I can cook myself at home. It's not bad it's just that it's uninspiring and now having given it a few goes I doubt we'll be back. <u>read more</u>. At Brother of Mine in BALDIVIS, delicious Australian dishes are freshly made for you with a lot of affection and the unique ingredients like <u>bush</u> tomatoes and caviar limes, Also, you shouldn't miss out on the crispy and crunchy <u>pizza</u>, original freshly baked in a wood oven. Not to be left out is the large selection of *coffee and tea specialties* in this restaurant, here they serve a diverse brunch for breakfast.