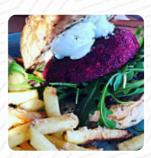

Depending on the weather, you can also sit outside and eat. What <u>User</u> doesn't like about Brother of Mine: Been for breakfast a few times now, the food has always been ok without being anything special, if I am paying good money I want food that is a few levels above what I can cook myself at home. It's not bad it's just that it's uninspiring and now having given it a few goes I doubt we'll be back. <u>read more</u>. At Brother of Mine in BALDIVIS, delicious Australian dishes are freshly made for you with a lot of affection and the unique ingredients like <u>bush</u> tomatoes and caviar limes, Also, you shouldn't miss out on the crispy and crunchy <u>pizza</u>, original freshly baked in a wood oven. Not to be left out is the large selection of *coffee and tea specialties* in this restaurant, here they serve a diverse brunch for breakfast.