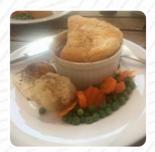

# These Types Of Dishes Are Being Served

**PANINI** 

CHICKEN

**MEAT** 

**WRAP** 

**SALAD** 

**BREAD** 

**SANDWICH** 