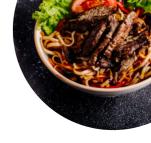

## parkside Cafe Menu

https://menuweb.menu 97 River St, Woodburn, New South Wales 2472, Australia +61266822493 - http://parkside-cafe.edan.io/









### parkside Cafe Menu



#### **Toast**

**TOAST** 

#### **Seafood**

**CALAMARI** 

#### **Breakfast**

**SCRAMBLED EGGS** 

#### **Drinks**

**DRINKS** 

#### **Potatoes**

**HASH BROWNS** 

#### **Asian Specialties**

**SATAY** 

#### Coffee

**CAPPUCCINO** 

#### Sauce Dish

**SATAY SAUCE** 

#### **Hot Drinks**

**COFFEE** 

**TEA** 

#### **Sandwiches**



EGG ROLLS
BLT
B.L.T.

**B.L.T** 

#### **Ingredients Used**



PORK MEAT
BEEF
SEAFOOD

**TOMATO** 

**HAM** 

CHEESE

**BACON** 

# These Types Of Dishes Are Being Served

**MEAT** 

**CHICKEN** 

**SANDWICH** 

**TOSTADAS** 

**BURGER** 

**FISH** 

**PANINI** 

## parkside Cafe Menu



## parkside Cafe

97 River St, Woodburn, New South Wales 2472, Australia

**Opening Hours:** 



Made with menuweb.menu