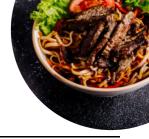

side Cafe Menu

https://menuweb.menu 97 River St, Woodburn, New South Wales 2472, Australia +61266822493 - http://parkside-cafe.edan.io/









### parkside Cafe Menu



#### **Toast**

**TOAST** 

#### **Seafood**

**CALAMARI** 

#### **Breakfast**

**SCRAMBLED EGGS** 

#### **Drinks**

**DRINKS** 

#### **Potatoes**

**HASH BROWNS** 

#### **Asian Specialties**

**SATAY** 

#### Coffee

**CAPPUCCINO** 

#### Sauce Dish

**SATAY SAUCE** 

#### **Hot Drinks**

**COFFEE** 

**TEA** 

#### **Sandwiches**



EGG ROLLS
BLT
B.L.T.

**B.L.T** 

#### **Ingredients Used**



PORK MEAT
BEEF
SEAFOOD

**TOMATO** 

**HAM** 

CHEESE

**BACON** 

# These Types Of Dishes Are Being Served

**MEAT** 

**CHICKEN** 

**SANDWICH** 

**TOSTADAS** 

**BURGER** 

**FISH** 

**PANINI** 

## parkside Cafe Menu



## parkside Cafe

97 River St, Woodburn, New South Wales 2472, Australia

**Opening Hours:** 



Made with menuweb.menu