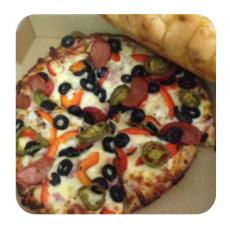

#### **Drinks**

**BEER** 

### **Starters & Salads**

**POTATO CHIPS** 

#### Chicken

**FRIED CHICKEN** 

#### From The Grill

**RIBS** 

## **Asian Specialties**

**SATAY** 

## **Toppings**

**TOPPINGS** 

### **Bread**

**GARLIC BREAD** 

#### Cocktail

**MARGARITA** 

#### Pizza

**CHICKEN PIZZA** 

**GARLIC PIZZA** 

**ITALIAN PIZZA** 

## **Restaurant Category**



## **Ingredients Used**



HAM SEAFOOD CHEESE

**GARLIC** 

# These Types Of Dishes Are Being Served

**MEAT** 

**CHICKEN** 

**PIZZA** 

**BREAD** 

# The Pizza Place Menu



# The Pizza Place

16 Railway St, Stanthorpe, Queensland 4380, Australia, STANTHORPE Opening Hours: Sunday 12:00-21:00 Tuesday 16:00-21:00 Wednesday 16:00-21:00 Thursday 16:00-21:00 Friday 12:00-21:00 Saturday 12:00-21:00

Made with menuweb.menu