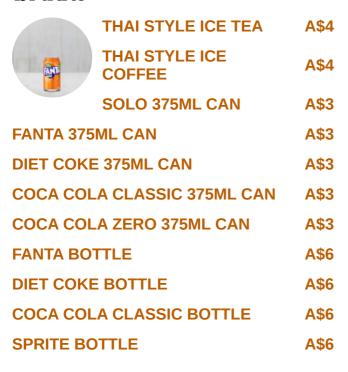

erved                        |       |
| PRAWNS                  |       | NOODLES                             |       |
| Al 11 . 10 . 0 . 1      |       | SOUP                                |       |
| Noodles and Rice Dishes |       | SALAD                               |       |
| PINEAPPLE FRIED RICE    | A\$16 |                                     |       |
| PAD SEE EW              | A\$15 | Stir Fry                            |       |
| Uncategorized           |       | CRISPY ROAST PORK PHRIK KHING       | A\$20 |

**A\$3** 



CRISPY ROAST PORK CHILLI A\$20 COCA COLA ZERO BOTTLE A\$6

CRISPY ROAST PORK WITH CHINESE BROCCOLI A\$20

PHRIK KHING A\$15

#### Dishes are prepared with

**CHICKEN** 

**ANANAS CHICKEN** 

**DUCK** 

**TOMATE** 

**FRUIT** 

**BEEF** 

#### **Drinks**





# Aomjai Thai Cuisine

4A Pacific Pde, Dee Why, Warringah, New South Wales 2099, Australia Opening Hours: Sunday 11:30-21:30 Monday 11:30-21:30 Tuesday 11:30-21:30 Wednesday 11:30-21:30 Thursday 11:30-22:00 Friday 11:30-22:00 Saturday 11:30-22:00