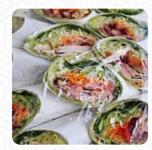

#### These Types Of Dishes Are Being Served

CHICKEN TOSTADAS PANINI

FISH SALAD SANDWICH