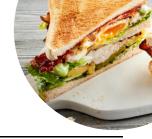

#### Toast

TOAST

Sandwiches CHICKEN BURGER

#### These Types Of Dishes Are Being Served

CHICKEN TOSTADAS PANINI

FISH SALAD SANDWICH