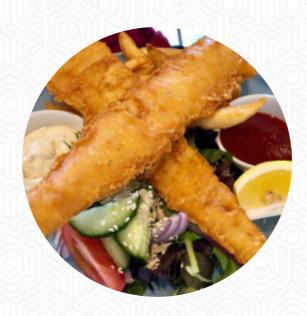

**GLUTEN FREE** 

These Types Of Dishes Are Being Served

**BREAD** 

**Sandwiches** 

**BLT** 

B.L.T.

**B.L.T** 

**Drinks** 