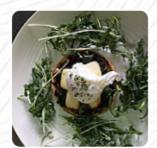

Food was good however limited menu especially for kids. We ordered 2 mains and grabbed some chips from the nearby fish and chips for our son. Once our meals were eaten we were asked to leave due to the chips from another venue. Won't be back ever - expand your menu for kids !!! read more. At Sacrebleu French Cafe in Rye, fine Australian dishes are freshly made for you with a lot of care and the original ingredients like bush tomatoes and caviar limes, Also, the customers of the establishment love the comprehensive selection of various coffee and tea specialities that the restaurant has to offer. If you want to have breakfast, a tasty brunch awaits you, and you can look forward to the delicious typical seafood cuisine.