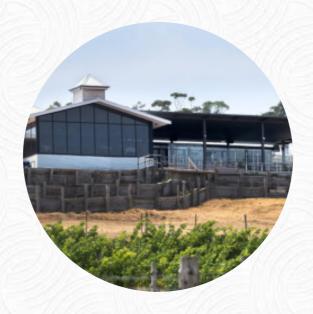

On this website, you can find the **complete menu of Del Rios of Mount Anakie** from Stony Creek. Currently, there are **22** courses and drinks available. del Rios is a family-owned vineyard, winery, and restaurant located on the slopes of an extinct volcano, Mt Anakie. Established in 1996, owner and winemaker Gus del Rio produces beautifully crafted wines that reflect the true varietal character of the region. The elegant and complex wines are complemented by a restaurant that offers a blend of traditional Spanish and contemporary cuisine, using local and estate-grown produce. The family's philosophy of great wine, food, and friends comes together in a wonderful setting with breathtaking views from the estate. Additionally, they have a paddock-to-plate approach, breeding their own free-range pasture-fed Black Angus Beef and Texel Friesian Cross Lambs to create premium products from start to finish.