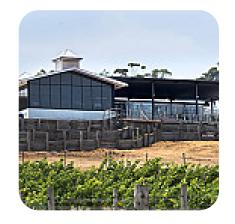

On this website, you can find the **complete menu of Del Rios of Mount Anakie** from Stony Creek. Currently, there are **22** courses and drinks available. del Rios is a family-owned vineyard, winery, and restaurant located on the slopes of an extinct volcano, Mt Anakie. Established in 1996, owner and winemaker Gus del Rio produces beautifully crafted wines that reflect the true varietal character of the region. The elegant and complex wines are complemented by a restaurant that offers a blend of traditional Spanish and contemporary cuisine, using local and estate-grown produce. The family's philosophy of great wine, food, and friends comes together in a wonderful setting with breathtaking views from the estate. Additionally, they have a paddock-to-plate approach, breeding their own free-range pasture-fed Black Angus Beef and Texel Friesian Cross Lambs to create premium products from start to finish.