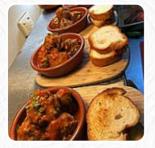

On this website, you can find the **complete menu of Del Rios of Mount Anakie** from Stony Creek. Currently, there are **22** courses and drinks available. del Rios is a family-owned vineyard, winery, and restaurant located on the slopes of an extinct volcano, Mt Anakie. Established in 1996, owner and winemaker Gus del Rio produces beautifully crafted wines that reflect the true varietal character of the region. The elegant and complex wines are complemented by a restaurant that offers a blend of traditional Spanish and contemporary cuisine, using local and estate-grown produce. The family's philosophy of great wine, food, and friends comes together in a wonderful setting with breathtaking views from the estate. Additionally, they have a paddock-to-plate approach, breeding their own free-range pasture-fed Black Angus Beef and Texel Friesian Cross Lambs to create premium products from start to finish.