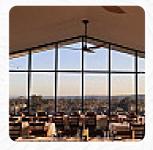

On this website, you can find the **complete menu of Del Rios of Mount Anakie** from Stony Creek. Currently, there are **22** courses and drinks available. del Rios is a family-owned vineyard, winery, and restaurant located on the slopes of an extinct volcano, Mt Anakie. Established in 1996, owner and winemaker Gus del Rio produces beautifully crafted wines that reflect the true varietal character of the region. The elegant and complex wines are complemented by a restaurant that offers a blend of traditional Spanish and contemporary cuisine, using local and estate-grown produce. The family's philosophy of great wine, food, and friends comes together in a wonderful setting with breathtaking views from the estate. Additionally, they have a paddock-to-plate approach, breeding their own free-range pasture-fed Black Angus Beef and Texel Friesian Cross Lambs to create premium products from start to finish.