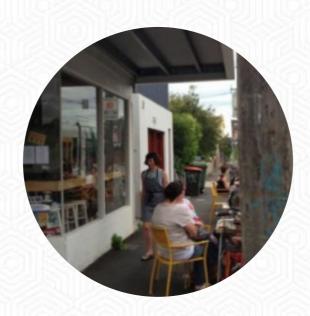

What <u>User</u> likes about Milkwood:

This is a cafe close to us so we go all the time. It's small so you often have to wait to be seated. It has a one page menu and specials that change, the food is always good and the coffee great. <a href="read more">read more</a>. In beautiful weather you can even eat in the outdoor area. At Milkwood in Brunswick East, fine Australian meals are freshly made for you with a lot of affection and the original ingredients like bush tomatoes and caviar limes, the menu also includes delectable <a href="vegetarian">vegetarian</a> menus. Of course, we must not forget the extensive selection of coffee and tea specialties in this restaurant, Inthemorning a versatile brunch is offered here.

## Milkwood

120 Nicholson St, Brunswick East, Moreland, Victoria 3057, Australia Opening Hours: Sunday 08:00-16:00 Monday 07:00-15:30 Tuesday 07:00-15:30 Wednesday 07:00-15:30 Thursday 07:00-15:30 Friday 07:00-15:30 Saturday 08:00-16:00