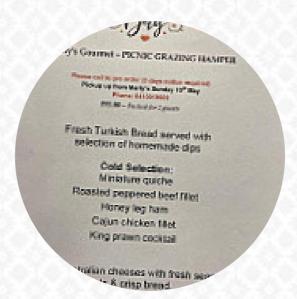

## Marty's Gourmet Menu

#### https://menulist.menu

9/61 Apsley Road | near IGA, Willetton, Canning, Western Australia 6155, Australia (+61)410019609 - http://www.facebook.com/martysgourmet/







A **comprehensive** menu of Marty's Gourmet from Willetton covering all **28** dishes and drinks can be found here on the food list. For seasonal or weekly deals, please get in touch via phone or use the contact details provided on the website. What <u>User</u> likes about Marty's Gourmet:

Visited here on a recommendation to try the <a href="seafood">seafood</a> crepes (under \$20). Delicious - contained salmon and crab meat and came with a very nice side salad. Also ordered coffee - very nicely made and came with a mouthful of tiny rich choc fudge-like cake. You can order very simple food