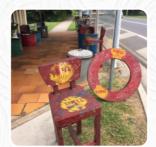

Stop for a quick coffee - as good as last time. < Plus I bought a minipresso woohoo winner. I even got got a bag of coffee for FREE.. ✓ We will be back again and again ???? read more. The premises in the restaurant are wheelchair accessible and can also be used with a wheelchair or physiological limitations, Depending on the weather conditions, you can also sit outside and have something. What User doesn't like about Retro Espresso: It was fun having a look at all the Retro fittings- seeing the old telephones was a real 'blast from the past'. Coffee was good, but unfortunately they don't do breakfast. Shady sport to park the bike just up from the cafe. Worth a visit! read more. At Retro Espresso in TIARO, tasty Australian cuisines are freshly prepared for you with a lot of attention and the typical ingredients like bush tomatoes and caviar limes, Forbreakfast a versatile brunch is offered here. You can still relax at the bar after the meal (or during it) and enjoy a alcoholic or non-alcoholic drink, Furthermore, the visitors of the establishment enjoy the extensive selection of the various coffee and tea specialities that the restaurant has available.