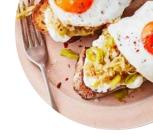

**EGGS ON TOAST** 

**TOAST** 

Dishes are prepared with

**BANANA** 

**EGGS** 

These types of dishes are being served

**BREAD** 

**TOSTADAS** 