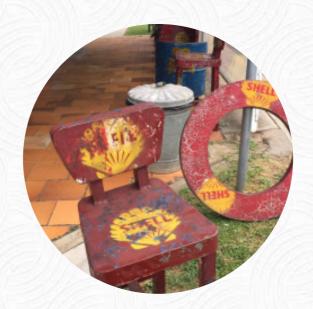

Stop for a quick coffee - as good as last time. < Plus I bought a minipresso woohoo winner. I even got got a bag of coffee for FREE.. ✓ We will be back again and again ???? read more. The premises in the restaurant are wheelchair accessible and can also be used with a wheelchair or physiological limitations, Depending on the weather conditions, you can also sit outside and have something. What User doesn't like about Retro Espresso: It was fun having a look at all the Retro fittings- seeing the old telephones was a real 'blast from the past'. Coffee was good, but unfortunately they don't do breakfast. Shady sport to park the bike just up from the cafe. Worth a visit! read more. At Retro Espresso in TIARO, tasty Australian cuisines are freshly prepared for you with a lot of attention and the typical ingredients like bush tomatoes and caviar limes, Forbreakfast a versatile brunch is offered here. You can still relax at the bar after the meal (or during it) and enjoy a alcoholic or non-alcoholic drink, Furthermore, the visitors of the establishment enjoy the extensive selection of the various coffee and tea specialities that the restaurant has available.