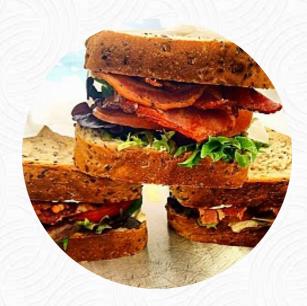

### Banana Bean Cafe Rainbow Beach Menu

https://menulist.menu

36 Rainbow Beach Rd | Shell Plaza, Rainbow Beach, Queensland 4581, Australia, RAINBOW BEACH

(+61)439545506 - https://www.facebook.com/Banana-Bean-Cafe-786186634798961/





A complete menu of Banana Bean Cafe Rainbow Beach from RAINBOW BEACH covering all **16** meals and drinks can be found here on the card. For *changing offers*, please get in touch via phone or use the contact details provided on the website. What <u>User</u> likes about Banana Bean Cafe Rainbow Beach:

Very happy to verify this <u>RAINBOW BEACH</u> Business. We have almost always experienced great service and food. Only thing to mention is that it doesn't have enough seating, but that's not their fault, its where they are situated. <u>read more</u>. Th