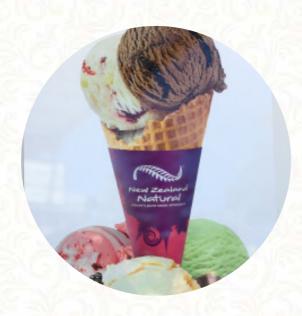

I first spotted this ice creamery while having a cappuccino at the Coffee Club next door. Anyone who enjoys ice cream must have a soft spot for New Zealand Ice Cream, simply the best. One of the delights was a coconut ice cream when combined with chocolate was a match made in heaven. <a href="read more">read more</a>. When the weather conditions is good you can also eat and drink outside. Various tasty French dishes are served in New Zealand Ice Creamery from <a href="Yeppoon">Yeppoon</a>, and you can look forward to the fine typical <a href="seafood">seafood</a> cuisine. It should not be forgotten that there is a extensive variety of coffee and tea specialties in this locale.

**ICE CREAM** 

Dishes are prepared with

**COCONUT** 

**SEAFOOD** 

**CHOCOLATE** 

**MILK** 