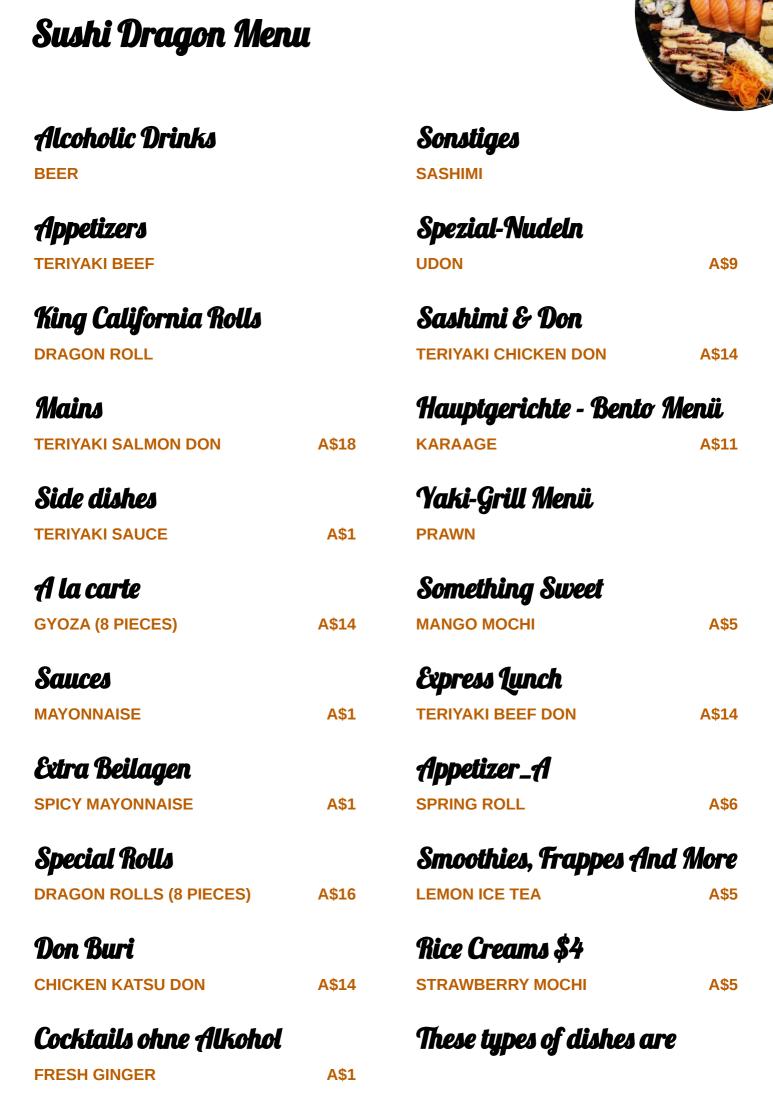

Sushi Dragon Menu

<u>https://menulist.menu</u> 4-8 Warburton Street | Shop1, Gymea, New South Wales 2227, Australia, GYMEA **(+61)295383098 - http://sushidragonau.com/** 

<u>The Card</u> of <u>Sushi</u> Dragon from GYMEA includes about **64** different meals and drinks. On average, you pay for a dish / drink about A\$16. What <u>User</u> likes about <u>Sushi</u> Dragon:

# Sushi Dragon Menu