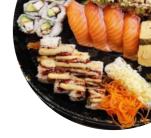

## Platter

| DRAGON SPECIAL (37 PIECES)     | <b>A\$41</b> |
|--------------------------------|--------------|
| BEST SELLER MIX (36 PIECES)    | A\$60        |
| MIX PLATTER (49 PIECES)        | A\$61        |
| SEAFOOD MIX (32 PIECES)        | A\$71        |
| MINI ROLLS PLATTER (72 PIECES) | A\$45        |