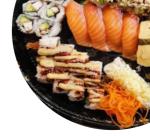

## Platter

| DRAGON SPECIAL (37 PIECES)     | <b>A\$41</b> |
|--------------------------------|--------------|
| BEST SELLER MIX (36 PIECES)    | A\$60        |
| MIX PLATTER (49 PIECES)        | A\$61        |
| SEAFOOD MIX (32 PIECES)        | A\$71        |
| MINI ROLLS PLATTER (72 PIECES) | A\$45        |