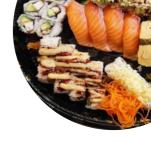

## Platter

| DRAGON SPECIAL (37 PIECES)     | <b>A\$41</b> |
|--------------------------------|--------------|
| BEST SELLER MIX (36 PIECES)    | A\$60        |
| MIX PLATTER (49 PIECES)        | A\$61        |
| SEAFOOD MIX (32 PIECES)        | A\$71        |
| MINI ROLLS PLATTER (72 PIECES) | A\$45        |