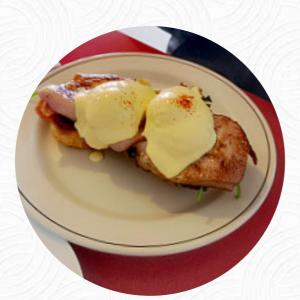

#### Cafe 59 on Church Menu

<u>https://menulist.menu</u> 59 Church st whittlesea, Whittlesea, Victoria 3757, Australia **(+61)397160237** 

Here you can find the <u>menu of Cafe 59 on Church</u> in Whittlesea. At the moment, there are 30 menus and drinks on the menu. You can inquire about **changing offers** via phone. What <u>User</u> likes about Cafe 59 on Church: What a great place to relax and remember back when it was "the good old days". The decor is set back when we had Laminex tables and chrome legged, padded dining chairs. The music playing was from those times too. The staff were friendly and the food delicious, just like being at home in the 50s and 60s. A great place to eat. <u>read</u> <u>more</u>. The restaurant and its rooms are wheelchair accessible and thus usable with a wheelchair or physical limitations, Depending on the weather conditions, you can also sit outside and eat. The large variety of coffee and tea specialties greatly enhances the value of a visit to Cafe 59 on Church, Additionally, they offer you *typical Australian meals* with ingredients like bush tomatoes and finger limes. Look forward to the enjoyment of **fine vegetarian dishes**, here they serve a appetizing brunch in the morning.