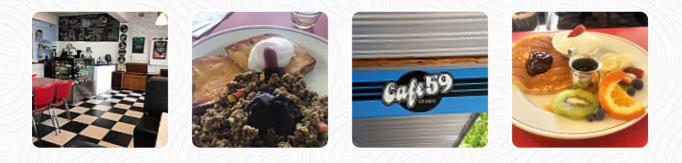

#### Cafe 59 on Church Menu

<u>https://menulist.menu</u> 59 Church st whittlesea, Whittlesea, Victoria 3757, Australia **(+61)397160237** 

Here you can find the <u>menu of Cafe 59 on Church</u> in Whittlesea. At the moment, there are 30 menus and drinks on the menu. You can inquire about **changing offers** via phone. What <u>User</u> likes about Cafe 59 on Church: What a great place to relax and remember back when it was "the good old days". The decor is set back when we had Laminex tables and chrome legged, padded dining chairs. The music playing was from those times too. The staff were friendly and the food delicious, just like being at home in the 50s and 60s. A great place to eat. <u>read</u> <u>more</u>. The restaurant and its rooms are wheelchair accessible and thus usable with a wheelchair or physical limitations, Depending on the weather conditions, you can also sit outside and eat. The large variety of coffee and tea specialties greatly enhances the value of a visit to Cafe 59 on Church, Additionally, they offer you *typical Australian meals* with ingredients like bush tomatoes and finger limes. Look forward to the enjoyment of **fine vegetarian dishes**, here they serve a appetizing brunch in the morning.