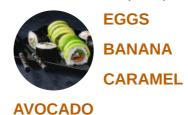

or alone, Russo's Coffee Bar from Dubbo is a good bar, In the morning they serve a **tasty breakfast** here. Of course, the right drink to accompany a meal is a must; for this purpose, this **gastropub** offers you a large variety of tasty, regional alcoholic beverages like beer or wine, The guests of the restaurant also appreciate the extensive variety of differing coffee and tea specialities that the restaurant has to offer.

## Russo's Coffee Bar Menu



#### Non alcoholic drinks

**LEMON** 

**Toast** 

**TOAST** 

Soft drinks

**JUICE** 

**Sweets & Desserts** 

**BANANA BREAD** 

**Drinks** 

**DRINKS** 

Restaurant Category

**BAR** 

# These types of dishes are being served

**BREAD** 

**TOSTADAS** 

Coffee

**CAPPUCCINO** 

**MOCHA** 

**COFFEE** 

### Dishes are prepared with



## Russo's Coffee Bar Menu



## Russo's Coffee Bar

4 Asset Way | Blue Ridge Business Park, Dubbo, New South Wales 2830, Australia **Opening Hours:** 

Sunday 7:00-12:00 Monday 6:30-16:00 Tuesday 6:30-16:00 Wednesday 6:30-16:00 Thursday 6:30-16:00 Friday 6:30-15:00 Saturday 7:00-14:00



Made with menulist.menu