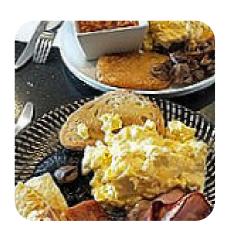

Friendly place with a really good variety of food available - similar fare to Rose's (perhaps fancier cakes - a delight to the eyes) without the crowds. Had huge waffles with lashings of nice bacon, banana, waldorfs and maple syrup - not bad, but the waffles themselves were a little dry and had too much vanilla - we had to ask for more maple syrup, which was provided happily and without fuss. Coffee seemed good, althou... read more. The restaurant and its premises are wheelchair accessible and thus reachable with a wheelchair or physiological limitations, Depending on the weather, you can also sit outside and have something. What User doesn't like about The Park Cafe:

I drive through regularly in Goulburn and try out most of the cafes. This cafe looked inviting, felt warm but waited for about 10mins before being even acknowledged by a staff member. The coffee guy behind the machine looked really grubby and my coffee tasted terrible and warm. <a href="read more">read more</a>. For breakfast, a <a href="opulent brunch">opulent brunch</a> is offered at The Park Cafe in Goulburn that you can enjoy according to your mood, The yummy sandwiches, small salads and other snacks can be planned well as a snack. The restaurant serves a wide selection of fresh and fine <a href="juices">juices</a>, Additionally, they provide you <a href="authentic Australian menus">authentic Australian menus</a> with ingredients like bush tomatoes and finger