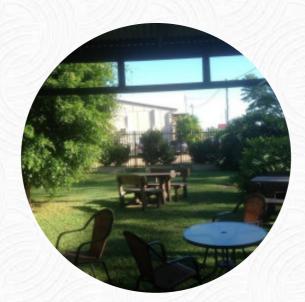

The restaurant is in the pub, very friendly waitress. We were the only ones there. Food was hot and fresh. Served quickly. Decor is a bit old and dated but they do have a lunch time special. Nice old pub. <u>read more</u>. Traditional meals are prepared in the kitchen of Gold Palace Chinese Restaurant in South Grafton with typical **Asian spices tasty**, Besides, the successful blend of different dishes with new and partially adventurous ingredients is appreciated by the visitors - a beautiful case of Asian Fusion. Even the versatile, delicious Chinese cuisine is very popular among guests, The **barbecue** is freshly prepared here on an open flame.