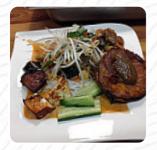

the seasoning mix contains wheat. salat leaves and steamed rice were offered. can no longer comment on eating, as we decided to go elsewhere. I'm sure it's the nice place to eat if they're not celiac. <a href="read more">read more</a>. The Bhakti Tree from Mayfield is a snug café, where you can enjoy a snack or cake with a **steaming coffee or a hot chocolate**, The menus are usually prepared for you *in a short time and fresh*. Not to be overlooked is also the comprehensive variety of coffee and tea specialties in this restaurant, the menu also includes fine vegetarian meals.