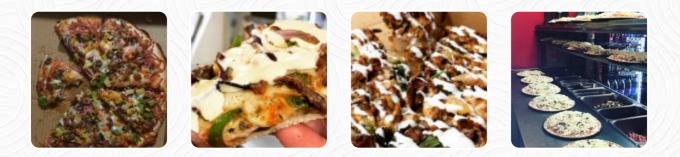

Well the name says most of what you need to know.I would call this a basic <u>pizza</u> place, with a reasonable menu and the pizza looked good but it lacked flavour. It was ok. It I can't think of anything that was memorable.I ordered and I think they forgot my order as several people who ordered after me got their pizza before me. Then they "found" my pizza....They do have packages that include garlic bread and a soft dri... <u>read more</u>. If you're in a hurry and need something quick, you can get delectable *Fast-Food dishes to your taste* from <u>Pizza</u> Place in Greater Shepparton, prepared for you in few minutes, Also, you shouldn't miss out on the delicious <u>pizza</u>, traditional freshly baked in a wood oven.

# Pizza

PIZZA SPECIAL