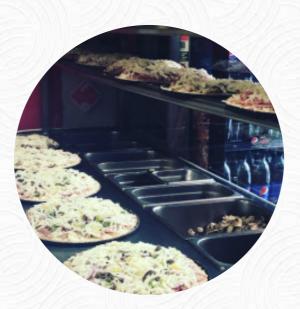

Well the name says most of what you need to know.I would call this a basic <u>pizza</u> place, with a reasonable menu and the pizza looked good but it lacked flavour. It was ok. It I can't think of anything that was memorable.I ordered and I think they forgot my order as several people who ordered after me got their pizza before me. Then they "found" my pizza....They do have packages that include garlic bread and a soft dri... <u>read more</u>. If you're in a hurry and need something quick, you can get delectable *Fast-Food dishes to your taste* from <u>Pizza</u> Place in Greater Shepparton, prepared for you in few minutes, Also, you shouldn't miss out on the delicious <u>pizza</u>, traditional freshly baked in a wood oven.

# Pizza

PIZZA SPECIAL