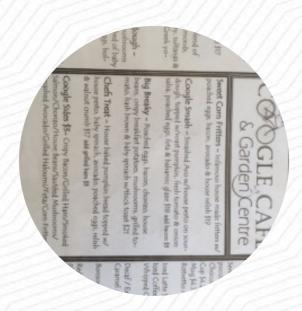

## Coogle Cafe & Garden Menu

https://menulist.menu 13 Doyle St, Narrabri, New South Wales 2390, Australia, NARRABRI (+61)267925152 - http://www.cooglecafe.com.au

Here you can find the menu of Coogle Cafe & Garden in NARRABRI. At the moment, there are <u>16</u> dishes and drinks on the menu. You can inquire about **seasonal or weekly deals** via phone. What <u>User</u> likes about Coogle Cafe & Garden:

# Coogle Cafe & Garden Menu