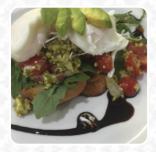

### **T-Table Menu**

https://menuweb.menu U 2 100 Maitland St, Narrabri, New South Wales 2390, Australia, NARRABRI +61267921860 - https://www.facebook.com/T-Table-151250665050222/









On this homepage, you can find the **complete menu** of **T-Table** from NARRABRI. Currently, there are **35** menus and drinks available. Located in the Narrabri Arcade at Shop 2, 100 Maitland Street, this cozy cafe offers a wide selection of Merlo coffee, a full breakfast and lunch menu featuring fresh local produce. Open from 5:45am to 2pm Monday to Friday and from 7am to 11:30am on Saturdays. Please note, we are closed on Sundays.

# **T-Table Menu**



#### **Toast**

**TOAST** 

#### **Sandwiches**

**EGG ROLLS** 

#### **Breakfast**

**SCRAMBLED EGGS** 

#### Chicken

PINEAPPLE CHICKEN

#### **Fish**

**SMOKED SALMON** 

#### **Dessert**

**CREPES** 

#### **American Food**

**EGGS BENEDICT** 

#### **Asian**

**EGG ROLL** 

#### **Drinks**

**DRINKS** 

**SMOOTHIES** 

####