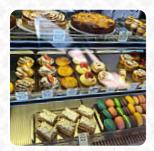

### Süßes

**MUFFINS** 

# These types of dishes are being served

**SALAD** 

**DESSERTS** 

**TOSTADAS** 