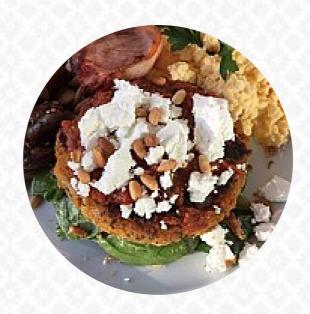

#### Dishes are prepared with

CHEESE
CRUDE
BLUE CHEESE

# These types of dishes are being served

**SALAD** 

**DESSERTS** 

**TOSTADAS** 